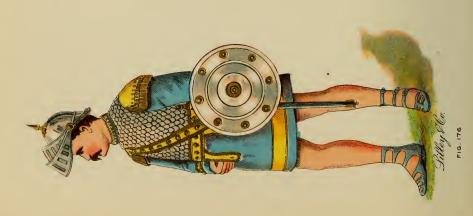

#### Altar Swords.

For other styles of Swords, see elsewhere in Catalogue.

#### Altar Swords-Continued.

| 74 | Altar Swords, plain oval steel blades, corrugated white bone grips, nickel-plated metal scabbards (see illustration); each                                                                                                                                | <b>\$</b> 5 25 |
|----|-----------------------------------------------------------------------------------------------------------------------------------------------------------------------------------------------------------------------------------------------------------|----------------|
| 75 | Altar Swords, Grecian pattern; short, broad blades; gilt metal grips and hilts with armor design in relief, reproduction of the ancient Grecian Sword, without scabbards, including cases for keeping the Swords when not in use (see illustration); each | 3 50           |
| 76 | Altar Swords, plain oval steel blades, corrugated white bone grips, nickel-plated metal scabbards with emblematic raised mountings and handsomely hand engraved; each                                                                                     | 6 25           |
| 77 | Altar Swords, steel, nickel-plated scabbards, three silver-plated raised mountings, three rings, wrapped grip, imported diamond goldetched blades, helmet and lion pommel, chain on hilts; very handsome (see illustration); each                         | 8 00           |